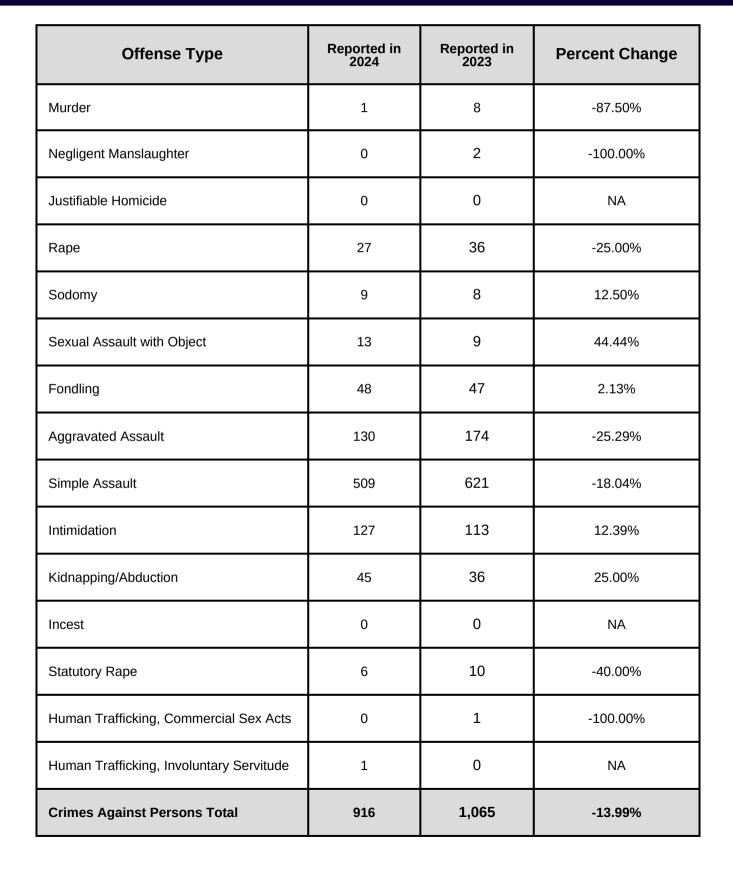

## SAN MATEO COUNTY SHERIFF'S OFFICE

## **CRIME INCIDENT DATA**

## JANUARY 1 - DECEMBER 31, 2024

| Offense Type                  | Reported in 2024 | Reported in 2023 | Percent Change |
|-------------------------------|------------------|------------------|----------------|
| Robbery                       | 62               | 54               | 14.81%         |
| Burglary/Breaking & Entering  | 263              | 284              | -7.39%         |
| Larceny/Theft Offenses        | 1,166            | 1,403            | -16.89%        |
| Motor Vehicle Theft           | 226              | 208              | 8.65%          |
| Arson                         | 10               | 18               | -44.44%        |
| Destruction Of Property       | 372              | 438              | -15.07%        |
| Counterfeiting/Forgery        | 40               | 63               | -36.51%        |
| Fraud Offense                 | 389              | 503              | -22.66%        |
| Embezzlement                  | 5                | 12               | -58.33%        |
| Extortion/Blackmail           | 16               | 14               | 14.29%         |
| Bribery                       | 1                | 0                | NA             |
| Stolen Property Offenses      | 105              | 145              | -27.59%        |
| Crimes Against Property Total | 2,655            | 3,142            | -15.5%         |